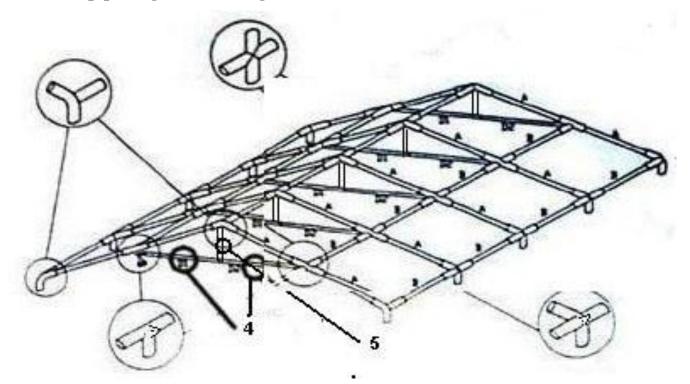

#### FRAME ASSEMBLY

1.Place all joints No.1 pipes and No.2 pipes on the ground as shown. Push two pipes

them.

2.Connect pipes together starting with the center frame. Then assemble each side.