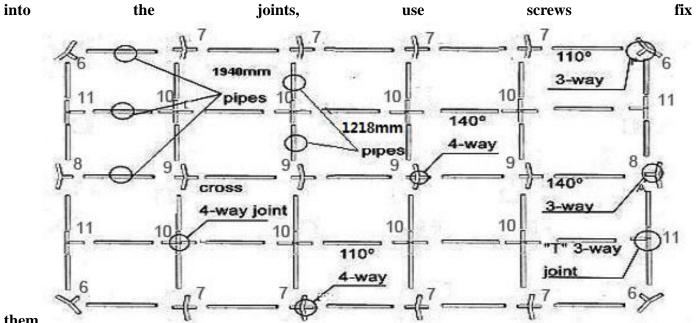

## **5X10M PVC PART LIST**

| (1) 1218mm Galvanized Pipe            | <b></b> |                                        |
|---------------------------------------|---------|----------------------------------------|
| Quantity 24                           |         |                                        |
| (2) 1940mm Galvanized Pipe            | •       |                                        |
| Quantity 35                           |         |                                        |
| (3) 1920mm Galvanized Pipe            |         | 0000                                   |
| Quantity 12                           |         |                                        |
| (4) 1275mmGalvanized Pipe             |         | ~~~~~~~~~~~~~~~~~~~~~~~~~~~~~~~~~~~~~~ |
| Quantity 12                           |         |                                        |
| (5) 470 Galvanized Pipe               | •       |                                        |
| Quantity 6                            |         |                                        |
| (6) 110° 3 Way joint                  |         |                                        |
| Quantity 4                            |         |                                        |
| (7) 110° 4Way joints                  |         |                                        |
| Quantity 8                            |         |                                        |
|                                       |         | $\sim$                                 |
| (8) 140° 3 Way joints                 |         |                                        |
| Quantity 2                            |         |                                        |
| (9) 140° 4 Way joints                 |         |                                        |
| Quantity 4                            |         |                                        |
|                                       |         |                                        |
| (10) Cross 4 Way joints<br>Quantity 8 |         |                                        |
|                                       |         |                                        |
| (11) 3 Way joints                     |         |                                        |
| Quantity4                             |         |                                        |

(12) NO.12 3 Way joints

Quantity 4

(13) NO.13 3 Way joints Quantity 8

(14) NO.14 3 Way joints Quantity 4

(15) No.15 Ground bar

Quantity 6

Top Cover Quantity 1

Side Panels Quantity 10

#### FRAME ASSEMBLY

1.Place all joints No.1 pipes and No.2 pipes on the ground as shown. Push two pipes

them.

2.Connect pipes together starting with the center frame. Then assemble each side.