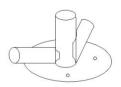

## **5X10M PVC PART LIST**

| (1) 1218mm Galvanized Pipe            | <b></b> |                                        |
|---------------------------------------|---------|----------------------------------------|
| Quantity 24                           |         |                                        |
| (2) 1940mm Galvanized Pipe            | •       |                                        |
| Quantity 35                           |         |                                        |
| (3) 1920mm Galvanized Pipe            |         | 0000                                   |
| Quantity 12                           |         |                                        |
| (4) 1275mmGalvanized Pipe             |         | ~~~~~~~~~~~~~~~~~~~~~~~~~~~~~~~~~~~~~~ |
| Quantity 12                           |         |                                        |
| (5) 470 Galvanized Pipe               | •       |                                        |
| Quantity 6                            |         |                                        |
| (6) 110° 3 Way joint                  |         |                                        |
| Quantity 4                            |         |                                        |
| (7) 110° 4Way joints                  |         |                                        |
| Quantity 8                            |         |                                        |
|                                       |         | $\sim$                                 |
| (8) 140° 3 Way joints                 |         |                                        |
| Quantity 2                            |         |                                        |
| (9) 140° 4 Way joints                 |         |                                        |
| Quantity 4                            |         |                                        |
|                                       |         |                                        |
| (10) Cross 4 Way joints<br>Quantity 8 |         |                                        |
|                                       |         |                                        |
| (11) 3 Way joints                     |         |                                        |
| Quantity4                             |         |                                        |

(12) NO.12 3 Way joints

Quantity 4

(13) NO.13 3 Way joints Quantity 8

(14) NO.14 3 Way joints Quantity 4

(15) No.15 Ground bar

Quantity 6

Top Cover Quantity 1

Side Panels Quantity 10