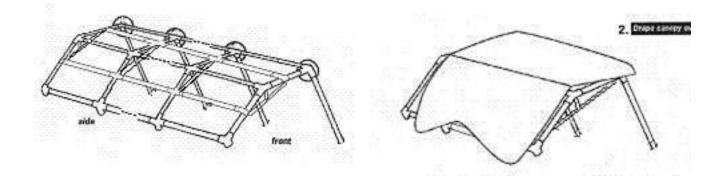

### ATTACHING COVER TO FRAME

- 1. Start by lifting one of the frame and inserting legs.
- 2. Drape cover over frame.
- 3. Next, lift the other side of the frame and insert remaining legs.
- 4. Hung up the all side panels and door panels.

**NOTE:** Loosen the straps on the bottom of the legs when attach the cover. Adjust as needed after the canopy is assembled.

Insert the remaining legs and finish attaching cover to frame.

0. Then hung up the all side panels.and set up the foot and the ground bar.