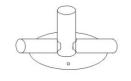

## **5X10M PVC PART LIST**

| (1) 1218mm Galvanized Pipe            | <b></b> |                                        |
|---------------------------------------|---------|----------------------------------------|
| Quantity 24                           |         |                                        |
| (2) 1940mm Galvanized Pipe            | •       |                                        |
| Quantity 35                           |         |                                        |
| (3) 1920mm Galvanized Pipe            |         | 0000                                   |
| Quantity 12                           |         |                                        |
| (4) 1275mmGalvanized Pipe             |         | ~~~~~~~~~~~~~~~~~~~~~~~~~~~~~~~~~~~~~~ |
| Quantity 12                           |         |                                        |
| (5) 470 Galvanized Pipe               | •       |                                        |
| Quantity 6                            |         |                                        |
| (6) 110° 3 Way joint                  |         |                                        |
| Quantity 4                            |         |                                        |
| (7) 110° 4Way joints                  |         |                                        |
| Quantity 8                            |         |                                        |
|                                       |         | $\sim$                                 |
| (8) 140° 3 Way joints                 |         |                                        |
| Quantity 2                            |         |                                        |
| (9) 140° 4 Way joints                 |         |                                        |
| Quantity 4                            |         |                                        |
|                                       |         |                                        |
| (10) Cross 4 Way joints<br>Quantity 8 |         |                                        |
|                                       |         |                                        |
| (11) 3 Way joints                     |         |                                        |
| Quantity4                             |         |                                        |

(12) NO.12 3 Way joints

Quantity 4

(13) NO.13 3 Way joints Quantity 8

(14) NO.14 3 Way joints Quantity 4

(15) No.15 Ground bar

Quantity 6

Top Cover Quantity 1

Side Panels Quantity 10