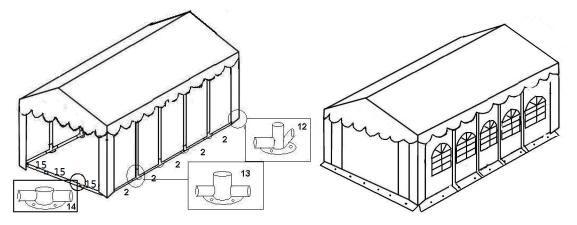

## **5X10M PVC PART LIST**

| (1) 1218mm Galvanized Pipe            | <b></b> |                                        |
|---------------------------------------|---------|----------------------------------------|
| Quantity 24                           |         |                                        |
| (2) 1940mm Galvanized Pipe            | •       |                                        |
| Quantity 35                           |         |                                        |
| (3) 1920mm Galvanized Pipe            |         | 0000                                   |
| Quantity 12                           |         |                                        |
| (4) 1275mmGalvanized Pipe             |         | ~~~~~~~~~~~~~~~~~~~~~~~~~~~~~~~~~~~~~~ |
| Quantity 12                           |         |                                        |
| (5) 470 Galvanized Pipe               | •       |                                        |
| Quantity 6                            |         |                                        |
| (6) 110° 3 Way joint                  |         |                                        |
| Quantity 4                            |         |                                        |
| (7) 110° 4Way joints                  |         |                                        |
| Quantity 8                            |         |                                        |
|                                       |         | $\sim$                                 |
| (8) 140° 3 Way joints                 |         |                                        |
| Quantity 2                            |         |                                        |
| (9) 140° 4 Way joints                 |         |                                        |
| Quantity 4                            |         |                                        |
|                                       |         |                                        |
| (10) Cross 4 Way joints<br>Quantity 8 |         |                                        |
|                                       |         |                                        |
| (11) 3 Way joints                     |         |                                        |
| Quantity4                             |         |                                        |

(12) NO.12 3 Way joints

Quantity 4

(13) NO.13 3 Way joints Quantity 8

(14) NO.14 3 Way joints Quantity 4

(15) No.15 Ground bar

Quantity 6

Top Cover Quantity 1

Side Panels Quantity 10

Door Panels Quantity 2

#### FRAME ASSEMBLY

1.Place all joints No.1 pipes and No.2 pipes on the ground as shown. Push two pipes

them.

2.Connect pipes together starting with the center frame. Then assemble each side.