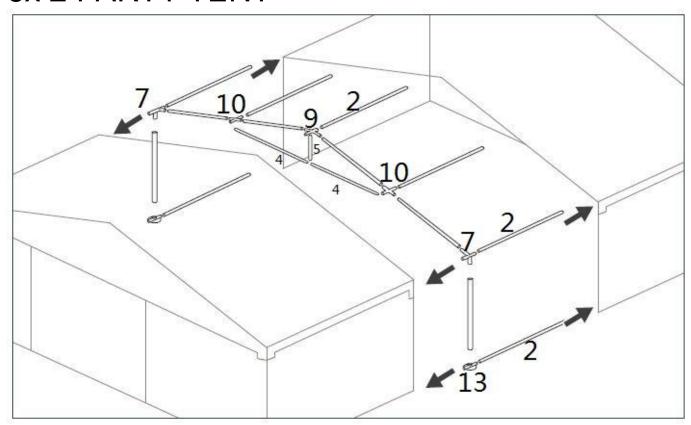

## **6x 2 PARTY TENT**

| -   |                            |          | <del>                                     </del> |
|-----|----------------------------|----------|--------------------------------------------------|
| 1.  | Frame Pole                 |          | 4                                                |
| 2.  | Frame Pole                 |          | 7                                                |
| 3.  | Support Pole               |          | 2                                                |
| 4.  | Top strength pipe long     |          | 2                                                |
| 5.  | Top strength pipe short    | © •      | 1                                                |
| 7.  | 110 degree 4 way Connector |          | 2                                                |
| 9.  | 140 degree 4 way connector |          | 1                                                |
| 10. | Flat 4 way connector       |          | 2                                                |
| 13. | Ground middle connector    |          | 2                                                |
| 17. | 6x180mm Peg                |          | 2                                                |
| 18. | 4x180mm Peg                |          | 6                                                |
| 19. | Long bungee ball           | ©        | 36                                               |
| 21. | Wing nut                   | <b>C</b> | 4                                                |
| 22. | Finger screw               |          | 30                                               |
| 23. | roof                       |          | 1                                                |
| 24. | Sidewalls                  |          | 2                                                |

**1.** Select an area of flat ground for the tent. Unpack the carton and check all parts including tubes, tent and accessories... etc. are present.

Assemble the roof top framework by joining the (6,7,8,9,10,11) Connectors together with poles (1,2,3,4,5). Ensure the tension screw is fixed to every pole tightly. Use the turn buckle and steel wire to tighten the frame. Before you put all on, do not tighten them.