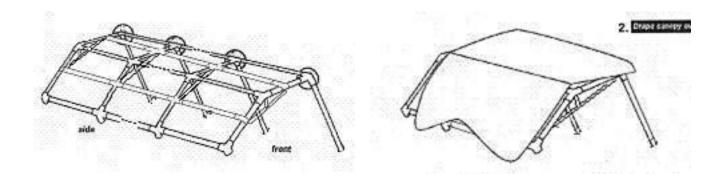

### ATTACHING COVER TO FRAME

- 1. Start by lifting one of the frame and inserting legs.
- 2. Drape cover over frame.
- 3. Next, lift the other side of the frame and insert remaining legs.
- 4. Hung up the all side panels and door panels.

NOTE: Loosen the straps on the bottom of the legs when attach the cover. Adjust as needed after the canopy is assembled.

Insert the remaining legs and finish attaching cover to frame. Then hung up the all side panels. and set up the foot and the ground bar.