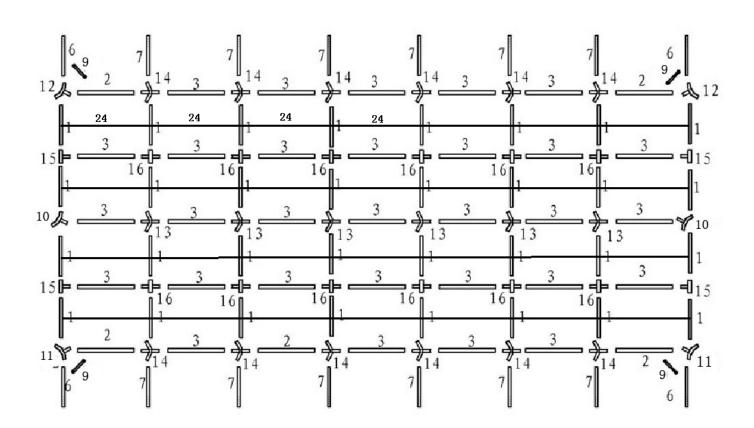

## **7X15M PVC PART LIST**

| (1) Galvanized Pipe              | •          |
|----------------------------------|------------|
| Quantity 32                      |            |
| (2) Galvanized Pipe(with a hole) |            |
| Quantity 4                       |            |
| (3) Galvanized Pipe              |            |
| Quantity 45                      |            |
| (4) Galvanized Pipe              |            |
| Quantity 16                      |            |
| (5) Galvanized Pipe              |            |
| Quantity 8                       |            |
| (6) Galvanized Pipe(with a hole) | • 0000     |
| Quantity 4                       |            |
| (7) Galvanized Pipe              | 0 0 0 0    |
| Quantity 12                      |            |
| (8) Galvanized Pipe              |            |
| Quantity 6                       |            |
| (9) Galvanized Pipe              |            |
| Quantity 4                       |            |
| (10) 140° 3 Way joints           |            |
| Quantity 2                       | U          |
| (11) 110° 3 Way joints           |            |
| Quantity 2                       | , U        |
| (12) 110° 3 Way joint            |            |
| Quantity 2                       | , <b>u</b> |
|                                  | ~          |
| (13) 140° 4 Way joints           |            |
| Quantity 6                       | I          |
| (14) 110° 4Way joints            |            |
| Quantity 12                      |            |
| Z                                | 1 8        |
|                                  |            |

#### Quantity4

(16) Cross 4 Way joints **Quantity 12** (17) 3 Way joints **Quantity 2** (18) 3 Way joints **Quantity 2** (19) 3 Way joints **Quantity 12** (20) NO.14 3 Way joints **Quantity 4** (21) Top Cover **Quantity 1** (22)Side Panels **Quantity 14** (23)Door Panels Quantity 2 (24)Steel wire and turn buckle 56pcs 28pcs

### FRAME ASSEMBLY

1. Place all joints \ leg pipes and window pipes and connection pipe on the ground as shown. Push two pipes into the joints, use screws fix them. (More important, use steel wire and turn buckle(24) to go though the holes on Pipe No.1, pls do not tighten the turn buckle until you put all wire on.)