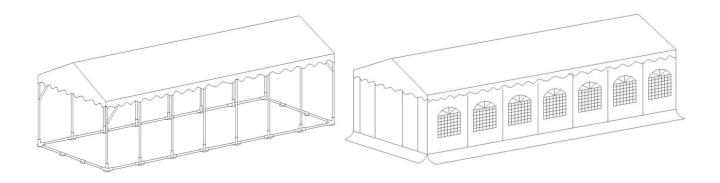

### ATTACHING COVER TO FRAME

- 1. Start by lifting one of the frame and inserting legs.
- 2. Drape cover over frame.
- 3. Next, lift the other side of the frame and insert remaining legs.
- 4. Hung up the all side panels and door panels.

NOTE: Loosen the straps on the bottom of the legs when attach the cover. Adjust as needed after the canopy is assembled.

Insert the remaining legs and finish attaching cover to frame. Then hung up the all side panels. and set up the foot and the ground bar.