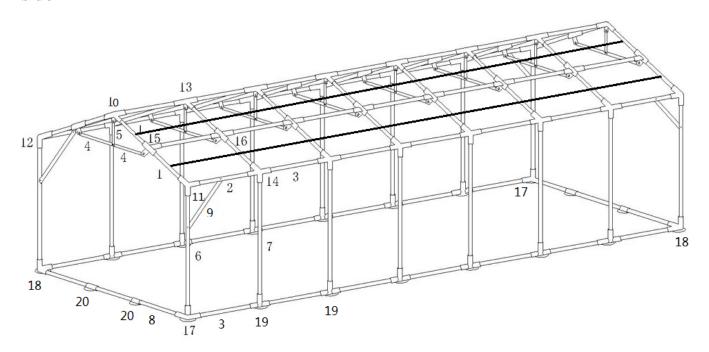

### FRAME ASSEMBLY

1. Place all joints \ leg pipes and window pipes and connection pipe on the ground as shown. Push two pipes into the joints, use screws fix them. (More important, use steel wire and turn buckle(24) to go though the holes on Pipe No.1, pls do not tighten the turn buckle until you put all wire on.)

### FRAME ASSEMBLY

2. Connect pipes together starting with the center frame. Then assemble each side

**ATTENTION:** 

NEVER use below strap to tighten the roof and sidewall with window and sidewall with door, this will damage the grommet and fabric